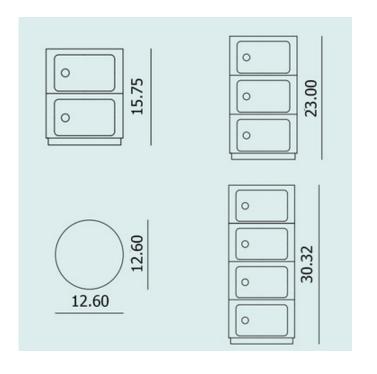

Shown in: Blue

| SHADE COLOR | N/A           |
|-------------|---------------|
| BODY FINISH | Blue          |
| WATTAGE     | N/A           |
| DIMMER      | N/A           |
| DIMENSIONS  | 12.6"W x 23"H |
| LAMP        | N/A           |
|             |               |
|             |               |
|             |               |
|             |               |
|             |               |
|             |               |
|             |               |
|             |               |
|             |               |
|             |               |
|             |               |
|             |               |
|             |               |
| SPEC #      | KRL1026326    |
| 3, EC #     | KREI020320    |