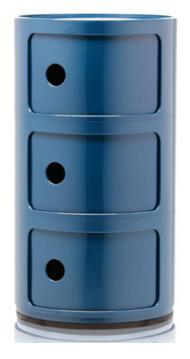

## DESCRIPTION

The Componibili Storage Module is made of ABS plastic with a tray top and was designed to meet various storage needs. Available in White, Black, Green, Purple, Blue, Red, or Silver and three different sizes. The Componibili Module series has received much recognition for its significance and innovation and can be seen on display at the Museum of Modern Art in New York and the Centre Georges Pompidou in Paris. The holes on the door allow you to slide the doors open for the drawer.

Shown in: Blue

| SHADE COLOR | N/A           |
|-------------|---------------|
| BODY FINISH | Blue          |
| WATTAGE     | N/A           |
| DIMMER      | N/A           |
| DIMENSIONS  | 12.6"W x 23"H |
| LAMP        | N/A           |
|             |               |
|             |               |
|             |               |
|             |               |
|             |               |
|             |               |
|             |               |
|             |               |
|             |               |
|             |               |
|             |               |
|             |               |
|             |               |
| SPEC #      | KRL1026326    |
| 3, EC #     | KREI020320    |