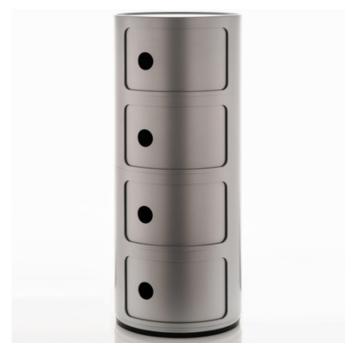

## DESCRIPTION

The Componibili Storage Module is made of ABS plastic with a tray top and was designed to meet various storage needs. Available in White, Black, Green, Purple, Blue, Red, or Silver and three different sizes. The Componibili Module series has received much recognition for its significance and innovation and can be seen on display at the Museum of Modern Art in New York and the Centre Georges Pompidou in Paris. The holes on the door allow you to slide the doors open for the drawer.

Shown in: Silver

| SHADE COLOR | N/A              |
|-------------|------------------|
| BODY FINISH | Silver           |
| WATTAGE     | N/A              |
| DIMMER      | N/A              |
| DIMENSIONS  | 12.6"W x 30.32"H |
| LAMP        | N/A              |
|             |                  |
|             |                  |
|             |                  |
|             |                  |
|             |                  |
|             |                  |
|             |                  |
|             |                  |
|             |                  |
|             |                  |
|             |                  |
|             |                  |
|             |                  |
| SPEC #      | KRL1026339       |
|             |                  |