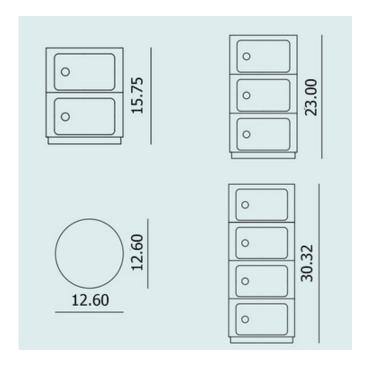

Shown in: Silver

| SHADE COLOR | N/A              |
|-------------|------------------|
| BODY FINISH | Silver           |
| WATTAGE     | N/A              |
| DIMMER      | N/A              |
| DIMENSIONS  | 12.6"W x 30.32"H |
| LAMP        | N/A              |
|             |                  |
|             |                  |
|             |                  |
|             |                  |
|             |                  |
|             |                  |
|             |                  |
|             |                  |
|             |                  |
|             |                  |
|             |                  |
|             |                  |
|             |                  |
| SPEC #      | KRL1026339       |
|             |                  |