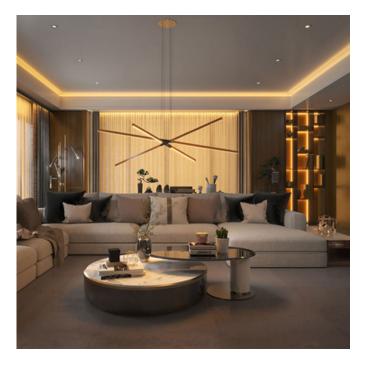

## DESCRIPTION

MIYO Make-It-Your-Own Tunable White Pix Sticks Tie Stix Suspension system allows you to become the lighting designer. Mix & match your channel lengths or keep them all the same in configurations of 2, 3, 4, 5, 6, 7 or 9-light options. Available in increments from 39 to 96 inch, 5 watts per foot, and multiple wood and metal channel finish options. Offered in Tunable White 27K6 (2700K-6500K) color temperature. Dynamic Tunable White gives you full control over the color temperature and brightness independently. Includes two 12 foot adjustable aircraft cables per channel length. 5 year prorated warranty. ETL listed. Suitable for damp locations. Product is built to order. Note: A DMX color changing power supply or 2XK 0-10V 2-Channel power supply is required and sold separately. 0-10V requires two dimmers -- one for intensity and one for color temperature. DMX power supply must be used with PureEdge controller (CDMX1-2XK).NOTE: 24VDC REMOTE POWER SUPPLIES AND MULTI-LIGHT CANOPY ARE REQUIRED AND SOLD SEPARATELY. Canopy and Hardware Finishes: Satin Black, Antique Bronze, Chrome, Satin Nickel and White. Channel Finishes: Satin Black, Chrome (available up to 84 inch length), Satin Nickel, White, Satin Brass, Maple, Walnut, Cherry, White Oak and Wood Espresso.