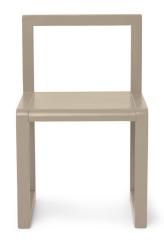

## Little Architect Chair By Ferm Living

## Description

The Little Architect Chair has a simple and contemporary design built for children to stoke their curiosity and allow their creativity to unfold. Crafted from Ash Veneer and available in a color range that is sure to spark the imagination of your child. CE tested. NOTE: Delivered assembled.