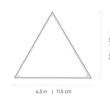

## Description

The Nanoleaf Shapes Mini Triangles Smarter Kit allows you to control lights with swipes and taps of your hands. The funsized, 5 mini triangular light panels that are modular and easy to use. Install on any flat surface using the included adhesive mounting system. Turn On/Off, adjust brightness and change scenes without even pulling out the app. Create the right ambience for any occasion with favorite Colors or any shades of white with its RGBW color configuration of over 16 million colors capabilities. Turn each panel into a smart button to control any or all of your HomeKit products at once. Exclusive technology that enables intelligent color animations based on your panel layout. Attach your panels to a smooth surface with the included double-sided Mounting Tape. Additional mini triangles are available and sold separately in packs of 10. May connect up to 77 mini triangle panels. Includes: 5x mini triangle light panels, 5x mounting plates, 1x 42W power supply unit, 1x Type A power plug (CA/ US), 6x double-sided adhesive mounting tape, 5x linkers for connecting panels and 1x Quick Start Guide. Download the Nanoleaf Mobile App on the App Store or Google Play.