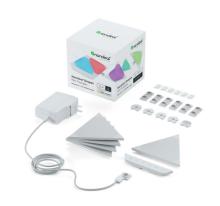

## Nanoleaf Shapes Mini Triangles Smarter Kit By Nanoleaf

## Description

The Nanoleaf Shapes Mini Triangles Smarter Kit allows you to control lights with swipes and taps of your hands. The funsized, 5 mini triangular light panels that are modular and easy to use. Install on any flat surface using the included adhesive mounting system. Turn On/Off, adjust brightness and change scenes without even pulling out the app. Create the right ambience for any occasion with favorite Colors or any shades of white with its RGBW color configuration of over 16 million colors capabilities. Turn each panel into a smart button to control any or all of your HomeKit products at once. Exclusive technology that enables intelligent color animations based on your panel layout. Attach your panels to a smooth surface with the included double-sided Mounting Tape. Additional mini triangles are available and sold separately in packs of 10. May connect up to 77 mini triangle panels. Includes: 5x mini triangle light panels, 5x mounting plates, 1x 42W power supply unit, 1x Type A power plug (CA/ US), 6x double-sided adhesive mounting tape, 5x linkers for connecting panels and 1x Quick Start Guide. Download the Nanoleaf Mobile App on the App Store or Google Play.