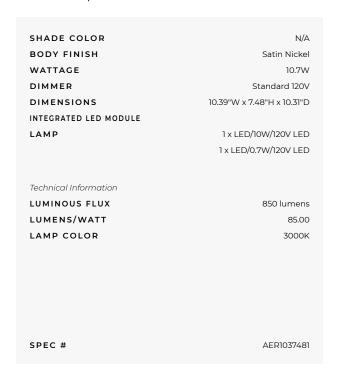

bath fan suitable for new construction or remodel applications. Featuring a dimmable 10W LED light, 0.7W LED nightlight and brushless DC motor, this fan is a versatile energy-efficient solution for refreshing your space. The fan, main light and nightlight can be wired separately. A high flow speed of 50, 80, or 110 CFM and a continuous lower speed can be set using switches in the fixture. The humidity sensor can activate high airflow when humidity rises above a level set by the user (50-100%). The fan has rust-proof steel motor housing, a built-in backdraft damper and thermal shutoff. It fits in 2 x 8 inch construction, and includes articulating expandable anti-vibration brackets and a connector for 4.5 or 6 inch ducts. ETL listed for use in a tub or shower enclosure when GFCI-protected.







| COMPANY | PROJECT | FIXTURE TYPE | APPROVED BY | DATE |
|---------|---------|--------------|-------------|------|
|         |         |              |             |      |