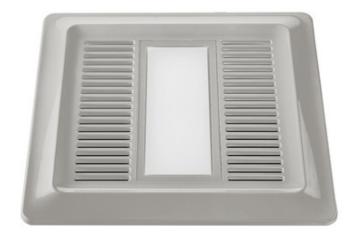

## DESCRIPTION

The ABF-L1 Multi Speed Exhaust Fan with Light and Humidity Sensor is a quiet IC-rated bath fan suitable for new construction or remodel applications. Featuring a dimmable 10W LED light, 0.7W LED nightlight and brushless DC motor, this fan is a versatile energy-efficient solution for refreshing your space. The fan, main light and nightlight can be wired separately. A high flow speed of 50, 80, or 110 CFM and a continuous lower speed can be set using switches in the fixture. The humidity sensor can activate high airflow when humidity rises above a level set by the user (50-100%). The fan has rust-proof steel motor housing, a built-in backdraft damper and thermal shutoff. It fits in 2 x 8 inch construction, and includes articulating expandable anti-vibration brackets and a connector for 4.5 or 6 inch ducts. ETL listed for use in a tub or shower enclosure when GFCI-protected.