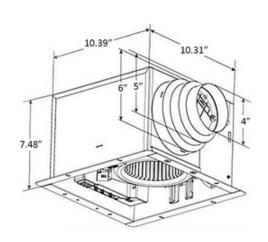

## DESCRIPTION

The ABF-L1 Multi Speed Exhaust Fan with Light and Humidity Sensor is a quiet IC-rated bath fan suitable for new construction or remodel applications. Featuring a dimmable 10W LED light, 0.7W LED nightlight and brushless DC motor, this fan is a versatile energy-efficient solution for refreshing your space. The fan, main light and nightlight can be wired separately. A high flow speed of 50, 80, or 110 CFM and a continuous lower speed can be set using switches in the fixture. The humidity sensor can activate high airflow when humidity rises above a level set by the user (50-100%). The fan has rust-proof steel motor housing, a built-in backdraft damper and thermal shutoff. It fits in 2 x 8 inch construction, and includes articulating expandable anti-vibration brackets and a connector for 4.5 or 6 inch ducts. ETL listed for use in a tub or shower enclosure when GFCI-protected.