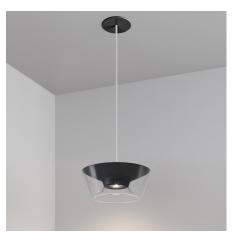

## Description

The Stellr Recessed Pendant features an organic shape and conceals the performance mechanics of this minimalist luminaire. A directional downlight is paired with a polymer waveguide which allows for directional and ambient light configurations. Offers the ability to change the feeling of the room as well as the appearance of the luminaire. Downlight offered with a 35 degree beam angle. Available with Black or White cable. Includes soft focus lens and an IC Airtight housing (Chicago Plenum, Airtight and Title 24 compliant). Both light sources dim independently. Integral LED drivers dimmable with electronic low voltage (ELV) or Triac dimmer down to 1%.STELLR features two light sources - downlight (direct) and waveguide (indirect). For simultaneous control of these sources, wire normally. For independent control of these sources, two separate 120V wires are required.

Shown in black powdercoat

**CLICK TO VIEW PRODUCT** 

| Notes: |  |  |  |  |
|--------|--|--|--|--|
|--------|--|--|--|--|