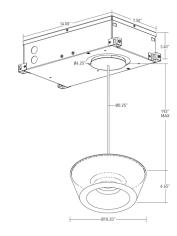

## Specifications

| COLOR                               | N/A          |
|-------------------------------------|--------------|
| BODY FINISH                         | Powdercoat   |
| WATTAGE                             | 31W          |
| DIMMER Low Voltage                  | e Electronic |
| DIMENSIONS                          | "W x 4.65"H  |
| INTEGRATED LED MODULE 2 x LED/15 5\ | W/120V LED   |

## Technical Information

| PRODUCT DIMENSIONS |
|--------------------|
| LAMP LIFE          |
| BEAM ANGLE         |
| COLOR RENDERING    |
| LAMP COLOR         |
| LUMENS/WATT        |
| LUMINOUS FLUX      |