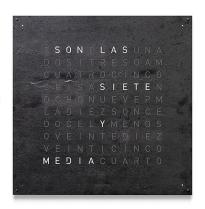

## Description

The Qlocktwo Qolor Classic Wall Clock from Biegert & Funk is designed to change the way we look at time. The clock face displays the time in written words, making it a statement. Front cover is made of polished acrylic glass, color faceplate held by magnets and can easily be changed. Includes two acrylic glass supports, for freestanding setup, along with a wall bracket for mounting. Gold and Platinum do not include freestanding supports. Features include a 24 hour time storage in case of power loss, automatic brightness adjustment mode, wireless timesetting via Qlocktwo Configurator app. May also be controlled via the Qlocktwo Flashsetter app on your smartphone or tablet. ADA compliant. Includes a USB cable for wall mounted setup, USB plug, and junction box.

Shown in metamorphite