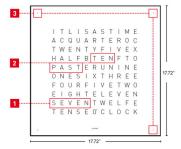

Shown in stainless steel / black

- 1 HOUR DISPLAY
- TEXT IN FIVE-MINUTE SEGMENTS
- EACH HIGHLIGHTED CORNER : PLUS 1 MINUTE