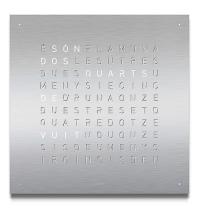

## Qlocktwo Classic Black Body Wall Clock By Qlocktwo by Biegert & Funk

## Description

The Qlocktwo Classic Black Body Wall Clock from Biegert & Funk is designed to change the way we look at time. The clock face displays the time in written words, making it a statement. Front cover is made of polished acrylic glass, color faceplate held by magnets and can easily be changed. Includes two acrylic glass supports, for freestanding setup, along with a wall bracket for mounting. Features include a 24 hour time storage in case of power loss, automatic brightness adjustment mode, wireless timesetting via Qlocktwo Configurator app. May also be controlled via the Qlocktwo Flashsetter app on your smartphone or tablet. Includes a USB cable and plug for wall mounted setup and adapter for wall mounted installation with direct power outlet from the wall.

Shown in stainless steel / black

- 1 HOUR DISPLAY
- TEXT IN FIVE-MINUTE SEGMENTS
- EACH HIGHLIGHTED CORNER : PLUS 1 MINUTE