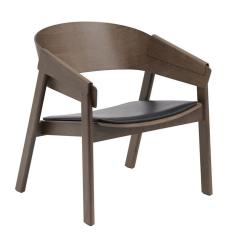

## Cover Lounge Chair By Muuto

## Description

The Cover Lounge Chair exhibits the values of Scandinavian craftsmanship with its elegant perspective on a timeless design. With its curved backrest and folded armrest covers, Cover is just as comfortable as it is stunning. The modern expression of this chair is echoed by the seamless appearance and attention to detail. No visible screws grace this chair. Place one in the living room, hallway, or bedroom as well as restaurants, educational institutions, or workplaces.

Shown in black leather + stained dark brown