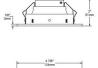

## Description

S2100 4 Inch Square Lensed Adjustable Trim is available in a powder coat painted or plated die-formed steel finish in White, Black, Gold Plated 24K, Chrome, Brushed Chrome, Architectural Bronze, Antique Copper, Matte White, Brushed Nickel, Satin Nickel, Metallic Grey or Antique Nickel. Frosted lens standard. Additional lens options include frosted with clear center lens (FC) or clear lens (C). Lamp options include 12 volt GU5.3 MR16 halogen up to 50 watts, 120 volt PAR16 LED up to 8 watts, 12 volt GU5.3 MR16 LED up to 11.5 watts, and 120 volt GU10 MR16 LED up to 9.8 watts. Use supplied glass lens only with MR16 lamps with no glass cover. See attached manufacturer spec for housing/trim combination options. See housing specification for dimmer information. UL listed. Suitable for wet locations. I year warranty. 4.25 inch ceiling cutout. 4.9 inch square x 2 inch height. 3.75 inch aperture. A complete fixture consists of a trim and housing, sold separately.