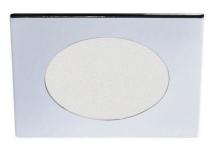

## Description

S2100 4 Inch Square Lensed Adjustable Trim is available in a powder coat painted or plated die-formed steel finish in White, Black, Gold Plated 24K, Chrome, Brushed Chrome, Architectural Bronze, Antique Copper, Matte White, Brushed Nickel, Satin Nickel, Metallic Grey or Antique Nickel. Frosted lens standard. Additional lens options include frosted with clear center lens (FC) or clear lens (C). Lamp options include 12 volt GU5.3 MR16 halogen up to 50 watts, 120 volt PAR16 LED up to 8 watts, 12 volt GU5.3 MR16 LED up to 11.5 watts, and 120 volt GU10 MR16 LED up to 9.8 watts. Use supplied glass lens only with MR16 lamps with no glass cover. See attached manufacturer spec for housing/trim combination options. See housing specification for dimmer information. UL listed. Suitable for wet locations. I year warranty. 4.25 inch ceiling cutout. 4.9 inch square x 2 inch height. 3.75 inch aperture. A complete fixture consists of a trim and housing, sold separately.