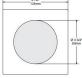

## Description

S2100 4 Inch Square Lensed Adjustable Trim is available in a powder coat painted or plated die-formed steel finish in White, Black, Gold Plated 24K, Chrome, Brushed Chrome, Architectural Bronze, Antique Copper, Matte White, Brushed Nickel, Satin Nickel, Metallic Grey or Antique Nickel. Frosted lens standard. Additional lens options include frosted with clear center lens (FC) or clear lens (C). Lamp options include 12 volt GU5.3 MR16 halogen up to 50 watts, 120 volt PAR16 LED up to 8 watts, 12 volt GU5.3 MR16 LED up to 11.5 watts, and 120 volt GU10 MR16 LED up to 9.8 watts. Use supplied glass lens only with MR16 lamps with no glass cover. See attached manufacturer spec for housing/trim combination options. See housing specification for dimmer information. UL listed. Suitable for wet locations. I year warranty. 4.25 inch ceiling cutout. 4.9 inch square x 2 inch height. 3.75 inch aperture. A complete fixture consists of a trim and housing, sold separately.