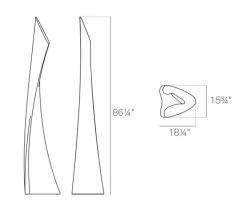

## Specifications

| COLOR          |        | <br> |                             |
|----------------|--------|------|-----------------------------|
| BODY FINISH .  |        | <br> | N/A                         |
| WATTAGE        |        | <br> |                             |
| DIMMER         |        | <br> | Included                    |
| DIMENSIONS .   |        | <br> | 18.25"W x 86.25"H x 15.75"D |
| INTEGRATED LED | MODULE | <br> | 1 x LED/72W/120-230V LED    |
| COUNTRY OF OR  | IGIN   | <br> |                             |