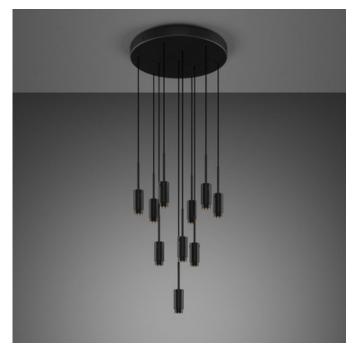

## DESCRIPTION

The impressive Exhaust Classic Chandelier features pendants made from solid metal with B+P's signature cross-knurl pattern. Burnt Steel: Made from solid Stainless Steel and exposed to excessive heat to create a unique rainbow of blue, purple, and yellow. No two are exactly alike. Brass: Made from precision-machined solid brass and finished with two layers of durable satin lacquer. This finish will age slowly, moving from radiant brass to deeper and golden within a few years.Gun Metal: Made from Stainless Steel and then finished with Gun Metal PVD. Will stay the same for years to come. Easy to clean. Steel: Made from solid stainless steel and refined by hand. Steel is Buster + Punch's most durable finish and will remain the same for years to come. Note: Please specify overall drop length when ordering. Drop length is not field-adjustable.

Shown in: Graphite / Gun Metal

| COMPANY | PROJECT | FIXTURE TYPE | APPROVED BY | DATE |
|---------|---------|--------------|-------------|------|
|         |         |              |             |      |