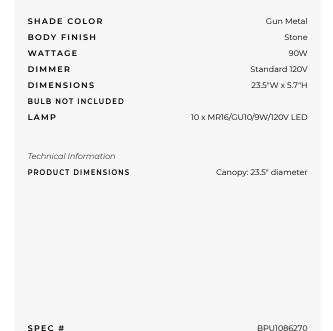

## Exhaust Classic Multi Light Pendant

SPEC # BPU1086270

BRAND Buster + Punch

## DESCRIPTION

The impressive Exhaust Classic Chandelier features pendants made from solid metal with B+P's signature cross-knurl pattern. Burnt Steel: Made from solid Stainless Steel and exposed to excessive heat to create a unique rainbow of blue, purple, and yellow. No two are exactly alike. Brass: Made from precision-machined solid brass and finished with two layers of durable satin lacquer. This finish will age slowly, moving from radiant brass to deeper and golden within a few years.Gun Metal: Made from Stainless Steel and then finished with Gun Metal PVD. Will stay the same for years to come. Easy to clean. Steel: Made from solid stainless steel and refined by hand. Steel is Buster + Punch's most durable finish and will remain the same for years to come. Note: Please specify overall drop length when ordering. Drop length is not field-adjustable.