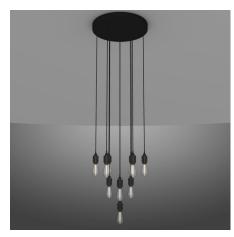

## Heavy Metal Classic Multi Light Pendant By Buster + Punch

## Description

The impressive bespoke Heavy Metal Classic Chandelier features pendants made from solid metal with B+P's signature cross-knurl pattern. Heavy Metal is powered by exposed LED Buster Bulbs to give a warm and ambient glow. Buster Bulbs are not included; bulb color and style can be selected for maximum customization to fit your space perfectly.Black: Made from aluminum and then anodized to give a consistent deep black finish. Brass: Made from precision-machined solid brass and finished with two layers of durable satin lacquer. This finish will age slowly, moving from radiant brass to deeper and golden within a few years.Smoked Bronze: Smoked Bronze is a living finish, meaning the more you use the product, the more the base brass metal will show through.Steel: Made from solid stainless steel and refined by hand. Steel is Buster + Punch's most durable finish and will remain the same for years to come.Note: Please specify overall drop length when ordering. Drop length is not field-adjustable.

## Technical Information

Shown in black

(ETD)

CLICK TO VIEW PRODUCT