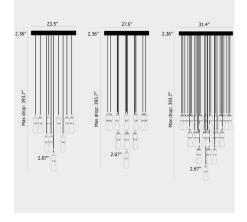

## Description

The impressive bespoke Heavy Metal Classic Chandelier features pendants made from solid metal with B+P's signature cross-knurl pattern. Heavy Metal is powered by exposed LED Buster Bulbs to give a warm and ambient glow. Buster Bulbs are not included; bulb color and style can be selected for maximum customization to fit your space perfectly.Black: Made from aluminum and then anodized to give a consistent deep black finish. Brass: Made from precision-machined solid brass and finished with two layers of durable satin lacquer. This finish will age slowly, moving from radiant brass to deeper and golden within a few years.Smoked Bronze: Smoked Bronze is a living finish, meaning the more you use the product, the more the base brass metal will show through.Steel: Made from solid stainless steel and refined by hand. Steel is Buster + Punch's most durable finish and will remain the same for years to come.Note: Please specify overall drop length when ordering. Drop length is not field-adjustable.

## Specifications

| COLOR                                               |
|-----------------------------------------------------|
| BODY FINISH                                         |
| WATTAGE                                             |
| DIMMER                                              |
| DIMENSIONS                                          |
| BULB NOT INCLUDED 10 x LED/Medium (E26)/5W/120V LED |
| COUNTRY OF ORIGIN                                   |

## Technical Information

Shown in black

(ETD)

CLICK TO VIEW PRODUCT