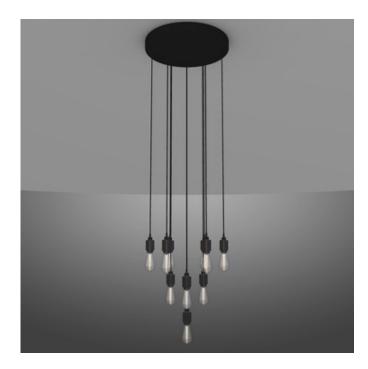

## Heavy Metal Classic Multi Light Pendant

SPEC #

BPU1086308

ⓓ

## DESCRIPTION

The impressive bespoke Heavy Metal Classic Chandelier features pendants made from solid metal with B+P's signature cross-knurl pattern. Heavy Metal is powered by exposed LED Buster Bulbs to give a warm and ambient glow. Buster Bulbs are not included; bulb color and style can be selected for maximum customization to fit your space perfectly. Black: Made from aluminum and then anodized to give a consistent deep black finish.Brass: Made from precision-machined solid brass and finished with two layers of durable satin lacquer. This finish will age slowly, moving from radiant brass to deeper and golden within a few years.Smoked Bronze: Smoked Bronze is a living finish, meaning the more you use the product, the more the base brass metal will show through.Steel: Made from solid stainless steel and refined by hand. Steel is Buster + Punch's most durable finish and will remain the same for years to come.Note: Please specify overall drop length when ordering. Drop length is not field-adjustable.

Shown in: Black