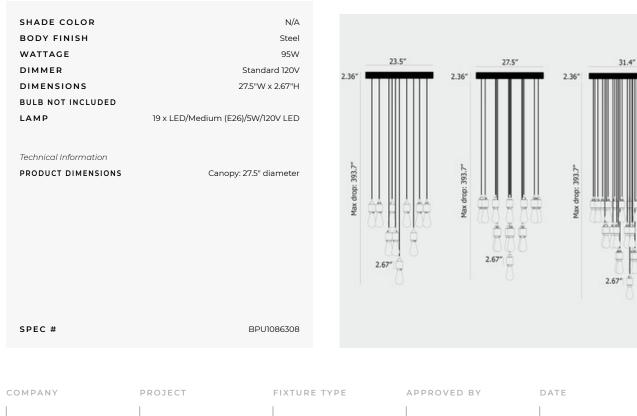

## Heavy Metal Classic Multi Light Pendant

SPEC #

BPU1086308

ⓓ

## DESCRIPTION

The impressive bespoke Heavy Metal Classic Chandelier features pendants made from solid metal with B+P's signature cross-knurl pattern. Heavy Metal is powered by exposed LED Buster Bulbs to give a warm and ambient glow. Buster Bulbs are not included; bulb color and style can be selected for maximum customization to fit your space perfectly. Black: Made from aluminum and then anodized to give a consistent deep black finish.Brass: Made from precision-machined solid brass and finished with two layers of durable satin lacquer. This finish will age slowly, moving from radiant brass to deeper and golden within a few years.Smoked Bronze: Smoked Bronze is a living finish, meaning the more you use the product, the more the base brass metal will show through.Steel: Made from solid stainless steel and refined by hand. Steel is Buster + Punch's most durable finish and will remain the same for years to come.Note: Please specify overall drop length when ordering. Drop length is not field-adjustable.