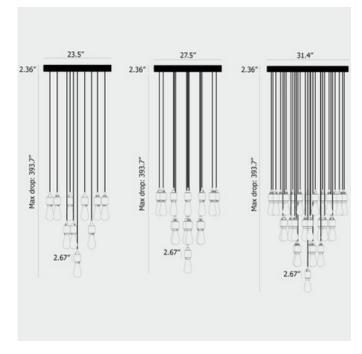

## DESCRIPTION

The impressive bespoke Heavy Metal Classic Chandelier features pendants made from solid metal with B+P's signature cross-knurl pattern. Heavy Metal is powered by exposed LED Buster Bulbs to give a warm and ambient glow. Buster Bulbs are not included; bulb color and style can be selected for maximum customization to fit your space perfectly. Black: Made from aluminum and then anodized to give a consistent deep black finish.Brass: Made from precision-machined solid brass and finished with two layers of durable satin lacquer. This finish will age slowly, moving from radiant brass to deeper and golden within a few years. Smoked Bronze: Smoked Bronze is a living finish, meaning the more you use the product, the more the base brass metal will show through.Steel: Made from solid stainless steel and refined by hand. Steel is Buster + Punch's most durable finish and will remain the same for years to come. Note: Please specify overall drop length when ordering. Drop length is not field-adjustable.