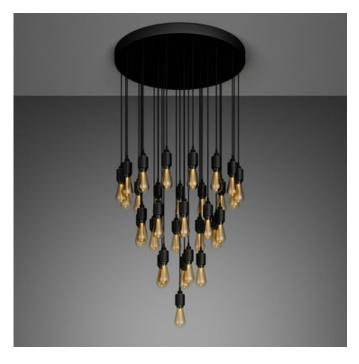

## DESCRIPTION

The impressive bespoke Heavy Metal Classic Chandelier features pendants made from solid metal with B+P's signature cross-knurl pattern. Heavy Metal is powered by exposed LED Buster Bulbs to give a warm and ambient glow. Buster Bulbs are not included; bulb color and style can be selected for maximum customization to fit your space perfectly. Black: Made from aluminum and then anodized to give a consistent deep black finish.Brass: Made from precision-machined solid brass and finished with two layers of durable satin lacquer. This finish will age slowly, moving from radiant brass to deeper and golden within a few years. Smoked Bronze: Smoked Bronze is a living finish, meaning the more you use the product, the more the base brass metal will show through.Steel: Made from solid stainless steel and refined by hand. Steel is Buster + Punch's most durable finish and will remain the same for years to come. Note: Please specify overall drop length when ordering. Drop length is not field-adjustable.

Shown in: Smoked Bronze

| COMPANY | PROJECT | FIXTURE TYPE | APPROVED BY | DATE |
|---------|---------|--------------|-------------|------|
|         |         |              |             |      |