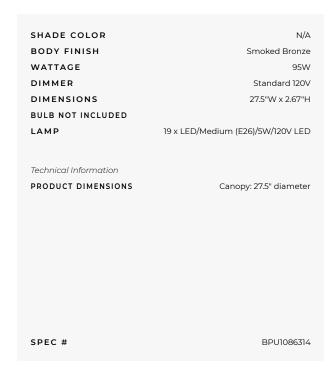

## Heavy Metal Classic Multi Light Pendant

**SPEC #** BPU1086314

BRAND

Buster + Punch