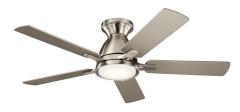

## Description

The Arvada Ceiling Fan with Light features a sleek, industrial-inspired look. It has 5 reversible wooden blades, 44 inch blade sweep, 12 degree blade pitch, a 6 inch downrod, and a 153 mm x 12 mm AC motor. A full function wall control is included and enables 3 speeds, forward and reverse, motor on/off, and lights on/off with full-range dimming. The fan is low ceiling adaptable, with a dual mount included. The integrated LED light is covered with a frosted white glass diffuser. Additional optional downrods and controls are sold separately. Available in:- Anvil Iron finish with reversible Distressed Antique Gray and Walnut blades- Brushed Stainless Steel finish with reversible Silver and Weathered White Walnut blades- Satin Black finish with reversible Satin Black and Weathered White Walnut blades

Shown in brushed stainless steel / silver / weathered white walnut

CLICK TO VIEW PRODUCT