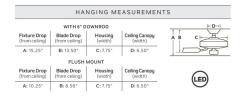

## Technical Information

| PRODUCT DIMENSIONS Adjustable Overall Height: 10.25" to 15.25" |
|----------------------------------------------------------------|
| LAMP LIFE                                                      |
| COLOR RENDERING                                                |
| LAMP COLOR                                                     |
| LUMENS/WATT                                                    |
| LUMINOUS FLUX                                                  |