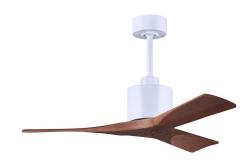

## Description

The contemporary Atlas Nan Ceiling Fan features a sleek design of neatly joined wooden blades and a clean cylindrical motor housing. Blending beautifully with casual or formal settings and everything in between, it works in residential environments, restaurants, hospitality settings and offices, enhancing the space with modern style and a fresh breeze. With a range of sizes to choose from, the Nan is suitable for various applications from small rooms to large commercial spaces. This fan is equipped with a DC motor that delivers superior performance while remaining quiet and energy efficient, and includes a hand-held remote control and a wall control, both 6-speed with motor on/off and forward/reverse functions. Optional accessories are sold separately. Note: Some finish/blade combinations are not available in every size.

Shown in matte white / walnut tone

CLICK TO VIEW PRODUCT