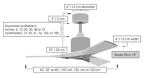

## Specifications

| BLADE COLOR       |
|-------------------|
| BODY FINISH       |
| WATTAGE           |
| DIMMER            |
| DIMENSIONS        |
| BULB              |
| COUNTRY OF ORIGIN |