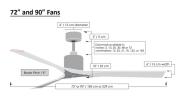

## Specifications

| BLADE COLOR       |
|-------------------|
| BODY FINISH       |
| WATTAGE           |
| DIMMER            |
| DIMENSIONS        |
| BULB              |
| COUNTRY OF ORIGIN |