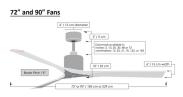

## Description

The contemporary Atlas Nan Ceiling Fan features a sleek design of neatly joined wooden blades and a clean cylindrical motor housing. Blending beautifully with casual or formal settings and everything in between, it works in residential environments, restaurants, hospitality settings and offices, enhancing the space with modern style and a fresh breeze. With a range of sizes to choose from, the Nan is suitable for various applications from small rooms to large commercial spaces. This fan is equipped with a DC motor that delivers superior performance while remaining quiet and energy efficient, and includes a hand-held remote control and a wall control, both 6-speed with motor on/off and forward/reverse functions. Optional accessories are sold separately. Note: Some finish/blade combinations are not available in every size.