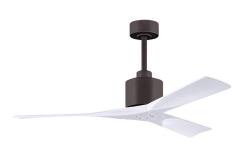

## Description

The contemporary Atlas Nan Ceiling Fan features a sleek design of neatly joined wooden blades and a clean cylindrical motor housing. Blending beautifully with casual or formal settings and everything in between, it works in residential environments, restaurants, hospitality settings and offices, enhancing the space with modern style and a fresh breeze. With a range of sizes to choose from, the Nan is suitable for various applications from small rooms to large commercial spaces. This fan is equipped with a DC motor that delivers superior performance while remaining quiet and energy efficient, and includes a hand-held remote control and a wall control, both 6-speed with motor on/off and forward/reverse functions. Optional accessories are sold separately. Note: Some finish/blade combinations are not available in every size.

Shown in textured bronze / matte white