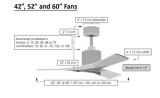

## Description

The contemporary Atlas Nan Ceiling Fan features a sleek design of neatly joined wooden blades and a clean cylindrical motor housing. Blending beautifully with casual or formal settings and everything in between, it works in residential environments, restaurants, hospitality settings and offices, enhancing the space with modern style and a fresh breeze. With a range of sizes to choose from, the Nan is suitable for various applications from small rooms to large commercial spaces. This fan is equipped with a DC motor that delivers superior performance while remaining quiet and energy efficient, and includes a hand-held remote control and a wall control, both 6-speed with motor on/off and forward/reverse functions. Optional accessories are sold separately. Note: Some finish/blade combinations are not available in every size.