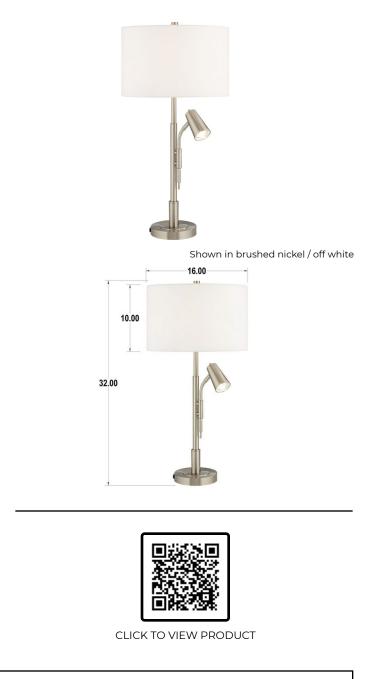

## Description

The Hemet Table Lamp features a sleek frame with a Brushed Nickel finish that will blend seamlessly into a contemporary space. A white linen drum shade diffuses light from the main lamp, while an included LED spotlight attached to the stem provides additional task lighting. The angle of the spotlight can be adjusted to provide light exactly where it is needed on a desk or next to a reading chair. On/off rotary switch on socket. Note: The 6W LED bulb for the directional head is included. A medium base bulb for main socket is not included. NOTE: This is a discontinued model and limited to quantity on hand.

## Specifications

| •                  |
|--------------------|
| COLOR              |
| BODY FINISH        |
| WATTAGE            |
| DIMMER             |
| DIMENSIONS         |
| BULB NOT INCLUDED  |
| OTHER BULB OPTIONS |