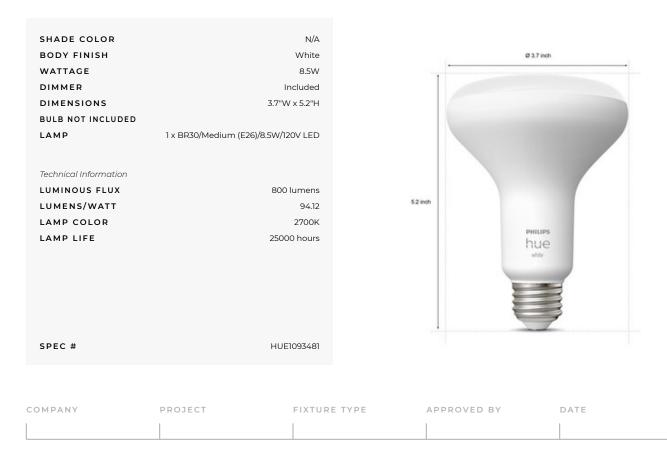

## Lightology

Hue BR30 8.5W White Smart Bulb

SPEC #

HUE1093481

## DESCRIPTION

The Phillips Hue BR30 White Smart Bulb features a soft warm white light and offers instant dimming. Control instantly via Bluetooth in one room, or pair with the Hue bridge (sold separately) to unlock the full suite of smart lighting features.A home with more than 10 Philips Hue products requires a Philips Hue Bridge (sold separately). The Hue Bridge can support up to 50 lights and smart accessories throughout your entire homePhilips Hue with Bluetooth products are only compatible with Amazon Alexa and Google Nest voice assistants. Upgrade to the Hue Bridge (sold separately) for full compatibility with smart home platforms, assistants, and products including: Amazon Alexa, Apple HomeKit, Google Assistant, Microsoft Cortana, IFTT (If This Than That), Razer, Samsung SmartThings, Spotify, and Corsair.