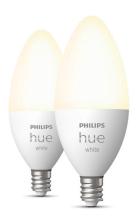

## Hue E12 5.5W White Smart Bulb - 2 Pack By Philips Hue

## Description

The Hue E12 White Smart Bulb features a soft warm white light and offers instant dimming. Control instantly via Bluetooth in one room, or pair with the Hue bridge (sold separately) to unlock the full suite of smart lighting features. Sold in a pack of 2.A home with more than 10 Philips Hue products requires a Philips Hue Bridge (sold separately). The Hue Bridge can support up to 50 lights and smart accessories throughout your entire homePhilips Hue with Bluetooth products are only compatible with Amazon Alexa and Google Nest voice assistants. Upgrade to the Hue Bridge (sold separately) for full compatibility with smart home platforms, assistants, and products including: Amazon Alexa, Apple HomeKit, Google Assistant, Microsoft Cortana, IFTT (If This Than That), Razer, Samsung SmartThings, Spotify, and Corsair.

Shown in white

**CLICK TO VIEW PRODUCT** 

| Notes: |  |  |  |  |  |
|--------|--|--|--|--|--|
|--------|--|--|--|--|--|