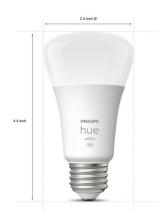

## Specifications

| BODY FINISH           |
|-----------------------|
| WATTAGE               |
| DIMMER                |
| DIMENSIONS            |
| BULB NOT INCLUDED     |
|                       |
| Technical Information |
| LAMP LIFE             |
| LAMP COLOR            |
| LUMENS/WATT           |