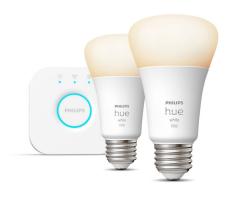

## Hue A19 10.5W White Smart Bulb Starter Kit By Philips Hue

## Description

The Hue A19 Bluetooth Smart Bulb Starter Kit includes two A19 medium base bulbs and a Hue Bridge, the hub of Hue's smart lighting system. The two Philips Hue A19 bulbs provide a sufficient level of warm white light that is bright enough to read on the couch, listen to music, or simply relax in your bedroom. The bulbs offer instant dimming from bright daylight to low nightlights and are suitable for most light fixtures. This product includes the Philips Hue Bridge that supports up to 50 lights and smart accessories throughout your entire home. The Hue Bridge allows for compatibility with many smart home platforms, assistants and products including: Amazon Alexa, Apple HomeKit, Google Assistant, Microsoft Cortana, IFTT (If This Than That), Razer, Samsung SmartThings, Spotify, and Corsair.