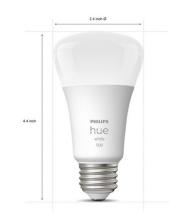

## Specifications

| COLOR                                             |
|---------------------------------------------------|
| BODY FINISH                                       |
| WATTAGE                                           |
| DIMMER Included                                   |
| DIMENSIONS                                        |
| BULB INCLUDED 2 x A19/Medium (E26)/10.5W/120V LED |
|                                                   |
| Technical Information                             |