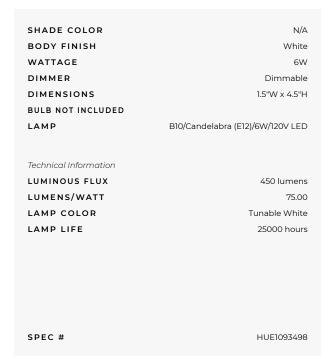

## Hue E12 White Ambiance Smart Bulb

BRAND Philips Hue

## DESCRIPTION

The Hue E12 White Ambiance Smart Bulb is dimmable from warm to cool and offers over 50,000 shades of white light. Control instantly via Bluetooth in one room, or pair with the Hue bridge (sold separately) to unlock the full suite of smart lighting features. A home with more than 10 Philips Hue products requires a Philips Hue Bridge (sold separately). The Hue Bridge can support up to 50 lights and smart accessories throughout your entire homePhilips Hue with Bluetooth products are only compatible with Amazon Alexa and Google Nest voice assistants. Upgrade to the Hue Bridge (sold separately) for full compatibility with smart home platforms, assistants, and products including: Amazon Alexa, Apple HomeKit, Google Assistant, Microsoft Cortana, IFTT (If This Than That), Razer, Samsung SmartThings, Spotify, and Corsair.