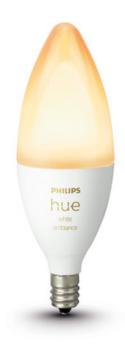

## Hue E12 White Ambiance Smart Bulb

BRAND Philips Hue

## DESCRIPTION

The Hue E12 White Ambiance Smart Bulb is dimmable from warm to cool and offers over 50,000 shades of white light. Control instantly via Bluetooth in one room, or pair with the Hue bridge (sold separately) to unlock the full suite of smart lighting features. A home with more than 10 Philips Hue products requires a Philips Hue Bridge (sold separately). The Hue Bridge can support up to 50 lights and smart accessories throughout your entire homePhilips Hue with Bluetooth products are only compatible with Amazon Alexa and Google Nest voice assistants. Upgrade to the Hue Bridge (sold separately) for full compatibility with smart home platforms, assistants, and products including: Amazon Alexa, Apple HomeKit, Google Assistant, Microsoft Cortana, IFTT (If This Than That), Razer, Samsung SmartThings, Spotify, and Corsair.