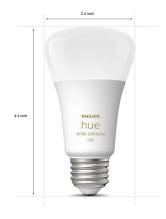

## Specifications

| BODY FINISH           |
|-----------------------|
| WATTAGE               |
| DIMMER Included       |
| DIMENSIONS            |
| BULB NOT INCLUDED     |
|                       |
| Technical Information |
| LAMP LIFE             |
|                       |
| LAMP COLOR            |
|                       |