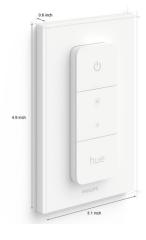

## Specifications

| COLOR       |
|-------------|
| BODY FINISH |
| WATTAGE     |
| DIMMER      |
| DIMENSIONS  |
| BULB        |

**CLICK TO VIEW PRODUCT** 

Notes:

h I / A