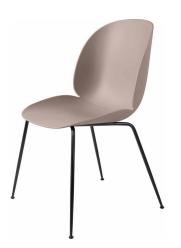

## Beetle Dining Chair By Gubi

## Description

From large family dinners to lazy weekend mornings, the GUBI Beetle Dining Chair is the perfect way to round out your dining room space. This dazzling dining chair boasts a flexible and airy feel, perfect for long periods of comfortable seating. Thanks to a unique beetle shell shape and strong legs, this chair beautifully marries style with stability. Plus, thanks to plastic gliders this chair can be effortlessly moved or adjusted. Use this dynamic dining chair to enjoy more of your dining room space again. Note: Felt Glides are only available with Fern Green, Lunar Grey, or Mocha Brown color.

Shown in black matte / sweet pink