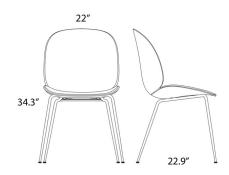

## **Technical Information**

PRODUCT DIMENSIONS . . . . . . . . . . . . . . . . . Seat Height: 17.3"

**CLICK TO VIEW PRODUCT** 

| Notes: |  |
|--------|--|
|--------|--|