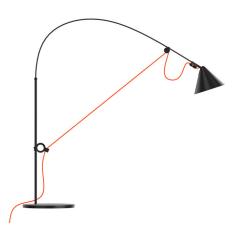

## Ayno Table Lamp By Midgard

## Description

The Ayno Table Lamp tests the boundaries of adjustable lighting, paring down to the essentials while delivering good design, technology, and sustainability. Developed in collaboration with industrial designer Stefan Diez, it features a flexible fiberglass rod bent into an arc by the fabric-covered power cord. The cord is held taught by two adjustment rings that slide along the rod and stem to adjust the tension, pulling the arc tighter or letting it widen. By changing the rod arc and swiveling the lamp shade, light direction can be adjusted to properly illuminate your work space or reading nook. The on/off switch is on the cord which is available in black or an eye-catching neon orange. Winner of the 2021 German Sustainability Award and 2022 Bundespreis Ecodesign, this lamp has a black steel stem and base and ABS shade that are made of recycled materials and are recyclable. Resource consumption during production is extremely low due to the lamp's minimalistic construction. Its simple form makes maintenance easy and the LED head can be replaced by the user without tools, extending the lifespan of the lamp.

Shown in black / black

**CLICK TO VIEW PRODUCT**