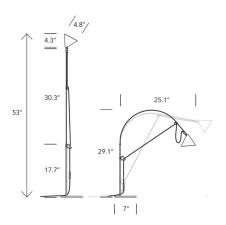

## Description

The Ayno Table Lamp tests the boundaries of adjustable lighting, paring down to the essentials while delivering good design, technology, and sustainability. Developed in collaboration with industrial designer Stefan Diez, it features a flexible fiberglass rod bent into an arc by the fabric-covered power cord. The cord is held taught by two adjustment rings that slide along the rod and stem to adjust the tension, pulling the arc tighter or letting it widen. By changing the rod arc and swiveling the lamp shade, light direction can be adjusted to properly illuminate your work space or reading nook. The on/off switch is on the cord which is available in black or an eye-catching neon orange. Winner of the 2021 German Sustainability Award and 2022 Bundespreis Ecodesign, this lamp has a black steel stem and base and ABS shade that are made of recycled materials and are recyclable. Resource consumption during production is extremely low due to the lamp's minimalistic construction. Its simple form makes maintenance easy and the LED head can be replaced by the user without tools, extending the lifespan of the lamp.

## Technical Information

| PRODUCT DIMENSIONS Shade Dimensions: 4.8" Dia x 4.3" Slant Height | : |
|-------------------------------------------------------------------|---|
| COLOR RENDERING                                                   | I |
| LAMP COLOR                                                        | ( |
| LUMENS/WATT                                                       | ) |
| LUMINOUS FLUX                                                     | ; |