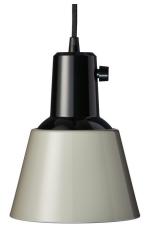

## Description

Simple yet beautiful, the K831 Pendant hangs from a fabric cable and features a metal shade that swivels for adjusting light direction. Based on a rare 1930s design by German lamp manufacturer Kandem, it honors tradition by using materials and processes of those times--the shade is crafted out of spun aluminum, while the black casing is made of molded Bakelite. It is a hard-wired pendant, with a black painted steel canopy and on/off turn knob on the casing. All parts are made in Germany and hand-assembled in Hamburg. The K831 is sure to make a stylish statement in your residential or commercial space, whether installed as a single light or cluster.

Shown in black / cement grey