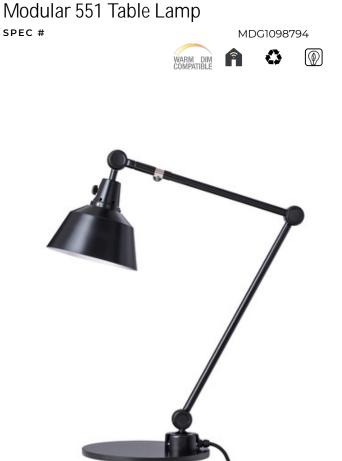

## DESCRIPTION

Based on the articulating lamp design invented by Curt Fischer in the 1920s, the Modular 551 Table Lamp features an adjustable shade and jointed arm, providing illumination that can be directed precisely onto work surfaces or reading areas. Materials and manufacturing processes of a bygone era are honored, with the shade crafted out of spun aluminum and its on/off turn knob made of Bakelite. The steel arm and base, along with the shade, are powder-coated in black or white for a durable finish. All parts are made in Germany and hand-assembled in Hamburg. The Modular is the perfect blend of function and style for your space.

| SHADE COLOR           | Black                                      |
|-----------------------|--------------------------------------------|
| BODY FINISH           | Black                                      |
| WATTAGE               | 60W                                        |
| DIMMER                | N/A                                        |
| DIMENSIONS            | 19.5"W x 23.5"H x 11.8"D                   |
| BULB NOT INCLUDED     |                                            |
| LAMP                  | 1 x A19/Medium (E26)/60W/120V Incandescent |
|                       | 1 x A19/Medium (E26)/120V LED              |
|                       |                                            |
|                       |                                            |
| Technical Information |                                            |
| PRODUCT DIMENSION     | S Cord: 60", Black Fabric Covered          |
|                       |                                            |
|                       |                                            |
|                       |                                            |
|                       |                                            |
|                       |                                            |
|                       |                                            |
|                       |                                            |
|                       |                                            |
| SPEC #                | MDG1098794                                 |
|                       |                                            |
|                       |                                            |
|                       |                                            |