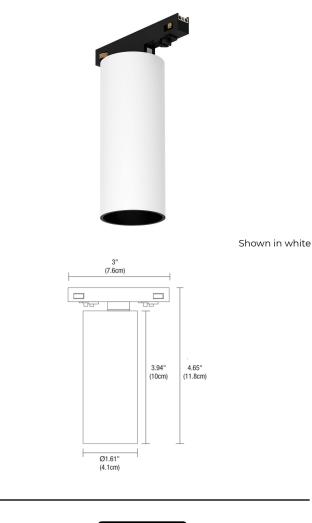

## T24 Tubo Small Downlight Track Head By PureEdge Lighting

## Description

The Tubo 24VDC Small Downlight track luminaire offers unsurpassed efficiency in comparison to traditional track lighting systems, featuring superb illumination and functionality within a small package. The cylindrical flat-back design houses the heat-sink, LED module, and integrated driver within die-cast aluminum to help dissipate heat and improve life. Available in a variety of color temperature options with 15, 25, 35, 45 and 60 degree beam spread. Lens accessories include field-changeable optic reflectors, sold separately. Note: Required system, remote power supply, and optional accessories sold separately.PureEdge T24 Track Heads are compatible with TruTrack Recessed Track (TR24-1C, TR24-DS), TruTrack Surface Track (TS24-1C), and a variety of Pipeline systems.

## Specifications

| COLOR                 |
|-----------------------|
| BODY FINISH           |
| WATTAGE               |
| DIMMER                |
| DIMENSIONS            |
| INTEGRATED LED MODULE |