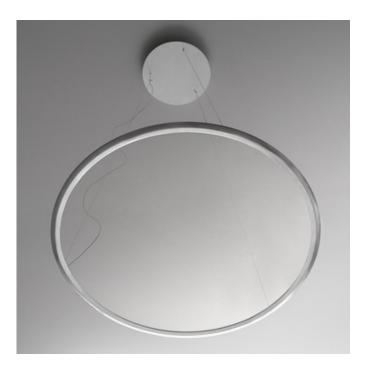

## DESCRIPTION

The Discovery Suspension is based on minimal geometry. An Aluminum, Black, or Bronze ring houses an LED strip that injects light into a specially worked surface of transparent PMMA. The diffuser is composed of a perfectly transparent PMMA surface, processed with micro-particles so small that the surface is hardly perceptible when the fixture is turned off. When the fixture is turned on, the transparent interior appears to fill with light as if by magic. This unique result is obtained through Discovery's direct and indirect emissions, which produce an embracing and uniform light. Their geometry and layout are calculated to obtain constant emission throughout the surface. Dimmable via 2-wire dimming.

Shown in: Polished Aluminum / Transparent