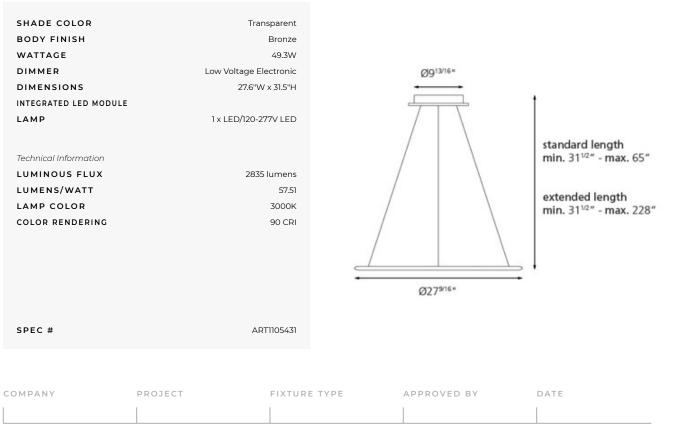

## DESCRIPTION

The Discovery Suspension is based on minimal geometry. An Aluminum, Black, or Bronze ring houses an LED strip that injects light into a specially worked surface of transparent PMMA. The diffuser is composed of a perfectly transparent PMMA surface, processed with micro-particles so small that the surface is hardly perceptible when the fixture is turned off. When the fixture is turned on, the transparent interior appears to fill with light as if by magic. This unique result is obtained through Discovery's direct and indirect emissions, which produce an embracing and uniform light. Their geometry and layout are calculated to obtain constant emission throughout the surface. Dimmable via 2-wire dimming.

Shown in: Polished Aluminum / Transparent