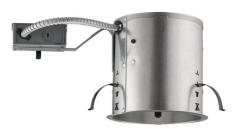

ontinued Overstock By Juno Lighting







## Description

IC23R-LEDT24 6 Inch LED IC Air-Loc Remodel Housing for use with Juno retrofit LED trim modules offers an energy efficient sealed housing. Remodel housing for remodel applications where back side of ceiling is not accessible. Installs through an opening in the ceiling from below. IC rated for direct contact with insulation. Can accommodate up to a 1.75 inch ceiling thickness. Features non-screw base 120 volt plug in connector. UL listed. Suitable for damp locations. Title 24 compliant. 13.75 inch length x 7.3 inch width x 7.1 inch height. LED module included with trim-see trim spec for dimming. Compatible with 6 inch Juno retrofit LED trim modules, sold separately.NOTE: This is a discontinued model and limited to quantity on hand.



Shown in aluminum





## **Technical Information**



**CLICK TO VIEW PRODUCT** 

| Notes: |  |  |  |  |
|--------|--|--|--|--|
|--------|--|--|--|--|