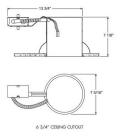

## Description

IC23R-LEDT24 6 Inch LED IC Air-Loc Remodel Housing for use with Juno retrofit LED trim modules offers an energy efficient sealed housing. Remodel housing for remodel applications where back side of ceiling is not accessible. Installs through an opening in the ceiling from below. IC rated for direct contact with insulation. Can accommodate up to a 1.75 inch ceiling thickness. Features non-screw base 120 volt plug in connector. UL listed. Suitable for damp locations. Title 24 compliant. 13.75 inch length x 7.3 inch width x 7.1 inch height. LED module included with trim-see trim spec for dimming. Compatible with 6 inch Juno retrofit LED trim modules, sold separately.NOTE: This is a discontinued model and limited to quantity on hand.