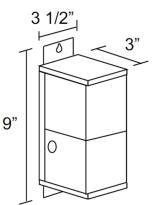

## Specifications

| •                 |
|-------------------|
| COLOR             |
| BODY FINISH       |
| WATTAGE           |
| DIMMER            |
| DIMENSIONS        |
| BULB NOT INCLUDED |