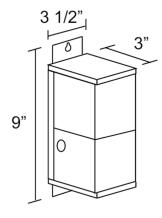

| COLOR                       |
|-----------------------------|
| BODY FINISH                 |
| WATTAGE                     |
| DIMMER Low Voltage Magnetic |
| DIMENSIONS                  |
| BULB NOT INCLUDED           |