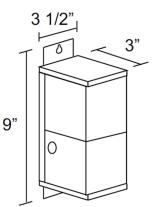

## Specifications

| COLOR             |
|-------------------|
| BODY FINISH       |
| WATTAGE           |
| DIMMER            |
| DIMENSIONS        |
| BULB NOT INCLUDED |