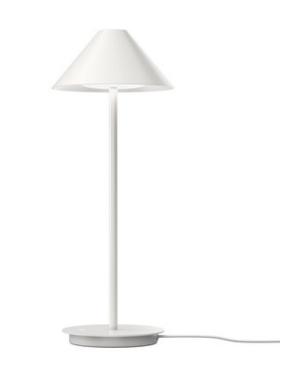

## DESCRIPTION

The Keglen Bolt-Down Table Lamp offers a sleek, modern lighting option with a distinctive conical shade and curved polycarbonate diffuser to deliver glare-free, downward-directed light. A small opening in the top of the shade also allows some light to escape upward for a touch of ambiance. The lamp's base is bolt-down mounting with a cord from the bottom that allows the lamp to be anchored through the desk. Lamp options include 3000K integrated LED or Warm Dim (2700K - 2000K) integrated LED. Dimmer switch located on base. An LED driver which plugs into a power outlet is included.

SHADE COLOR White **BODY FINISH** White WATTAGE 8.5W DIMMER Included DIMENSIONS 6.89"W x 17.32"H INTEGRATED LED MODULE LAMP 1 x LED/8.5W/120V LED Technical Information LUMINOUS FLUX 485 lumens LUMENS/WATT 57.06 LAMP COLOR 2700K Warm Dim PRODUCT DIMENSIONS Cord Length: 90"