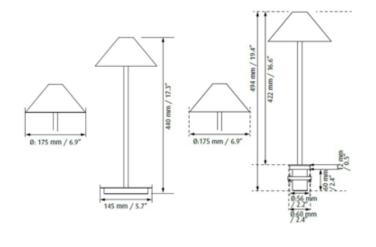

SHADE COLOR White **BODY FINISH** White WATTAGE 8.5W DIMMER Included DIMENSIONS 6.89"W x 17.32"H INTEGRATED LED MODULE LAMP 1 x LED/8.5W/120V LED Technical Information LUMINOUS FLUX 485 lumens LUMENS/WATT 57.06 LAMP COLOR 2700K Warm Dim PRODUCT DIMENSIONS Cord Length: 90"