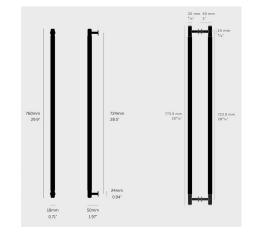

## **Technical Information**

| PRODUCT DIMENSIONS |  |  |  |  |  |  |  |  | Center to Center 28.5" |
|--------------------|--|--|--|--|--|--|--|--|------------------------|
|                    |  |  |  |  |  |  |  |  |                        |