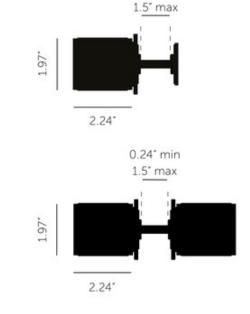

0.28° min

Shown in: Steel

| COLOR       | N/A             |
|-------------|-----------------|
| BODY FINISH | Steel           |
| WATTAGE     | N/A             |
| DIMMER      | N/A             |
| DIMENSIONS  | 2.24"W x 1.97"H |
| LAMP        | N/A             |
|             |                 |
|             |                 |
|             |                 |
|             |                 |
|             |                 |
|             |                 |
|             |                 |
|             |                 |