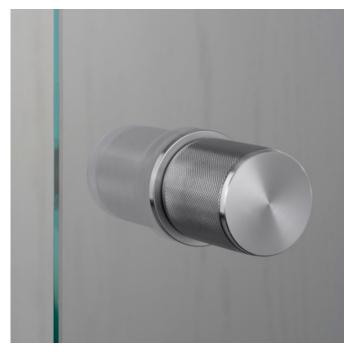

## DESCRIPTION

Buster + Punch's Fixed Door Knob is a nonoperational door knob set that features their
signature, diamond-cut, cross-knurl pattern.Black:
Made from Aluminum and then anodized to give a
deep Black finish.Brass: Made from precisionmachined solid brass and finished with two layers
of durable satin lacquer. This finish will age slowly,
moving from radiant brass to deeper and golden
within a few years.Smoked Bronze: This is a living
finish, meaning the more it is used the more the
base Brass will show through. It will age with you.
Steel: Made from solid stainless steel and refined
by hand. Steel is Buster + Punch's most durable
finish and will remain the same for years to come.

0.28° min

Shown in: Steel

| COLOR       | N/A             |
|-------------|-----------------|
| BODY FINISH | Steel           |
| WATTAGE     | N/A             |
| DIMMER      | N/A             |
| DIMENSIONS  | 2.24"W x 1.97"H |
| LAMP        | N/A             |
|             |                 |
|             |                 |
|             |                 |
|             |                 |
|             |                 |
|             |                 |
|             |                 |
|             |                 |