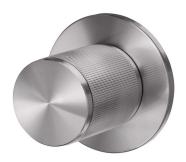

## Description

The Linear Pattern Pre-Drilled Passage Door Knob Set is refined by hand and features a linear knurl pattern. Intended for interior doors. Includes two knobs and an 8mm square spindle. Fits doors with a minimum of 1.375 inch thickness. Tubular latch sold separately.Black: Made from Aluminum and then anodized to give a deep Black finish. Brass: Made from precision-machined solid brass and finished with two layers of durable satin lacquer. This finish will age slowly, moving from radiant brass to deeper and golden within a few years. Smoked Bronze: This is a living finish, meaning the more it is used the more the base Brass will show through. It will age with you. Steel: Made from solid stainless steel and refined by hand. Steel is Buster + Punch's most durable finish and will remain the same for years to come.

Shown in steel