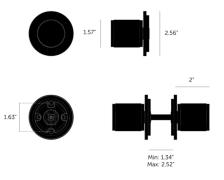

## Description

The Linear Pattern Pre-Drilled Passage Door Knob Set is refined by hand and features a linear knurl pattern. Intended for interior doors. Includes two knobs and an 8mm square spindle. Fits doors with a minimum of 1.375 inch thickness. Tubular latch sold separately.Black: Made from Aluminum and then anodized to give a deep Black finish. Brass: Made from precision-machined solid brass and finished with two layers of durable satin lacquer. This finish will age slowly, moving from radiant brass to deeper and golden within a few years. Smoked Bronze: This is a living finish, meaning the more it is used the more the base Brass will show through. It will age with you. Steel: Made from solid stainless steel and refined by hand. Steel is Buster + Punch's most durable finish and will remain the same for years to come.