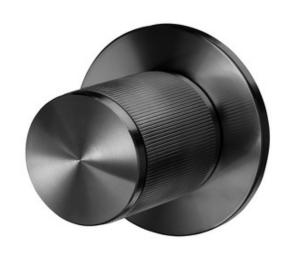

## DESCRIPTION

The Linear Door Knob Set features an elegant linear knurled detailing. Intended for interior doors. Includes two knobs and an 8mm square spindle. Fits doors with a minimum of 1.375 inch thickness. Tubular latch sold separately. Welders Black: Made from Stainless Steel with a durable Black PVD coating. This is a deep off-black finish.Brass: Made from precision-machined solid brass and finished with two layers of durable satin lacquer. This finish will age slowly, moving from radiant brass to deeper and golden within a few years.Gun Metal: Made from Stainless Steel and then finished with Gun Metal PVD. Will stay the same for years to come. Easy to clean. Steel: Made from solid stainless steel and refined by hand. Steel is Buster + Punch's most durable finish and will remain the same for years to come.

Shown in: Gun Metal

| COLOR       | N/A          |
|-------------|--------------|
| BODY FINISH | Gun Metal    |
| WATTAGE     | N/A          |
| DIMMER      | N/A          |
| DIMENSIONS  | 2"W x 1.57"H |
| LAMP        | N/A          |
|             |              |
|             |              |
|             |              |
|             |              |
|             |              |
|             |              |
|             |              |
|             |              |
|             |              |
|             |              |
|             |              |
|             |              |
|             |              |
| SPEC #      | BPU1118964   |
| 3FLC #      | DPU1110304   |