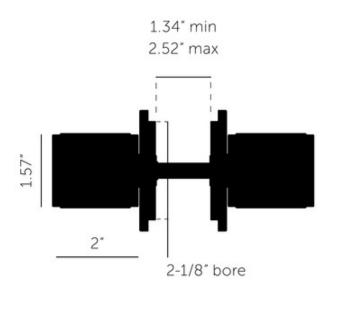

Shown in: Gun Metal

| COLOR       | N/A          |
|-------------|--------------|
| BODY FINISH | Gun Metal    |
| WATTAGE     | N/A          |
| DIMMER      | N/A          |
| DIMENSIONS  | 2"W x 1.57"H |
| LAMP        | N/A          |
|             |              |
|             |              |
|             |              |
|             |              |
|             |              |
|             |              |
|             |              |
|             |              |
|             |              |
|             |              |
|             |              |
|             |              |
|             |              |
| SPEC #      | BPU1118964   |
| 3FLC #      | DPU1110304   |