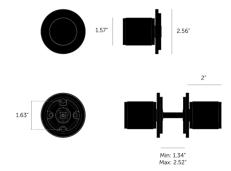

Pre-Drilled Passage Door Knob Set - Linear Pattern By Buster + Punch

Description

The Linear Pattern Pre-Drilled Passage Door Knob Set is refined by hand and features a linear knurl pattern. Intended for interior doors. Includes two knobs and an 8mm square spindle. Fits doors with a minimum of 1.375 inch thickness. Tubular latch sold separately.Black: Made from Aluminum and then anodized to give a deep Black finish. Brass: Made from precision-machined solid brass and finished with two layers of durable satin lacquer. This finish will age slowly, moving from radiant brass to deeper and golden within a few years.Smoked Bronze: This is a living finish, meaning the more it is used the more the base Brass will show through. It will age with you.Steel: Made from solid stainless steel and refined by hand. Steel is Buster + Punch's most durable finish and will remain the same for years to come.