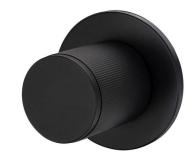

Pre-Drilled Passage Door Knob Set - Linear Pattern By Buster + Punch

Description

The Linear Pattern Pre-Drilled Passage Door Knob Set is refined by hand and features a linear knurl pattern. Intended for interior doors. Includes two knobs and an 8mm square spindle. Fits doors with a minimum of 1.375 inch thickness. Tubular latch sold separately.Black: Made from Aluminum and then anodized to give a deep Black finish. Brass: Made from precision-machined solid brass and finished with two layers of durable satin lacquer. This finish will age slowly, moving from radiant brass to deeper and golden within a few years.Smoked Bronze: This is a living finish, meaning the more it is used the more the base Brass will show through. It will age with you.Steel: Made from solid stainless steel and refined by hand. Steel is Buster + Punch's most durable finish and will remain the same for years to come.

Shown in welders black

CLICK TO VIEW PRODUCT