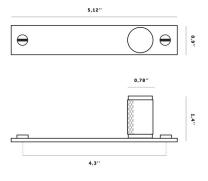

## Specifications

| COLOR       |
|-------------|
| BODY FINISH |
| WATTAGE     |
| DIMMER      |
| DIMENSIONS  |
| BULB        |