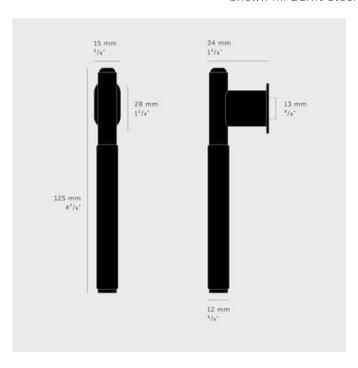

Shown in: Burnt Steel

| COLOR       | N/A                   |  |  |
|-------------|-----------------------|--|--|
| BODY FINISH | Burnt Steel           |  |  |
| WATTAGE     | N/A                   |  |  |
| DIMMER      | N/A                   |  |  |
| DIMENSIONS  | 0.6"W x 4.9"H x 1.4"D |  |  |
| LAMP        | N/A                   |  |  |
|             |                       |  |  |
|             |                       |  |  |
|             |                       |  |  |
|             |                       |  |  |
|             |                       |  |  |
|             |                       |  |  |
|             |                       |  |  |
|             |                       |  |  |
|             |                       |  |  |
|             |                       |  |  |
|             |                       |  |  |
|             |                       |  |  |
| CDEC #      | DD11330007            |  |  |
| SPEC #      | BPU1118997            |  |  |