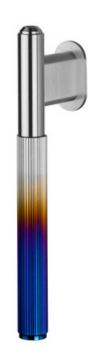

## DESCRIPTION

Buster + Punch's L Bar is refined by hand and features their signature diamond-cut, linear knurl pattern.Black: Made from Aluminum and then anodized to give a deep Black finish.Brass: Made from precision-machined solid brass and finished with two layers of durable satin lacquer. This finish will age slowly, moving from radiant brass to deeper and golden within a few years.Steel: Made from solid stainless steel and refined by hand. Steel is Buster + Punch's most durable finish and will remain the same for years to come.Burnt Steel: Made from solid Stainless Steel and exposed to excessive heat to create a unique rainbow of blue, purple, and yellow. No two are exactly alike.

Shown in: Burnt Steel

| COLOR       | N/A                   |  |  |
|-------------|-----------------------|--|--|
| BODY FINISH | Burnt Steel           |  |  |
| WATTAGE     | N/A                   |  |  |
| DIMMER      | N/A                   |  |  |
| DIMENSIONS  | 0.6"W x 4.9"H x 1.4"D |  |  |
| LAMP        | N/A                   |  |  |
|             |                       |  |  |
|             |                       |  |  |
|             |                       |  |  |
|             |                       |  |  |
|             |                       |  |  |
|             |                       |  |  |
|             |                       |  |  |
|             |                       |  |  |
|             |                       |  |  |
|             |                       |  |  |
|             |                       |  |  |
|             |                       |  |  |
| CDEC #      | DD11330007            |  |  |
| SPEC #      | BPU1118997            |  |  |