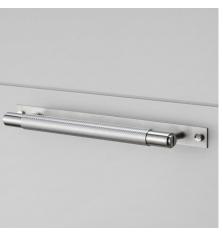

## Cross Pull Bar with Plate By Buster + Punch

## Description

Buster + Punch's Pull Bar is refined by hand and features their signature diamond-cut, cross-knurl pattern. It is paired with a Solid Metal backplate and matching screws.Black: Made from Aluminum and then anodized to give a deep Black finish.Brass: Made from precision-machined solid brass and finished with two layers of durable satin lacquer. This finish will age slowly, moving from radiant brass to deeper and golden within a few years.Smoked Bronze: This is a living finish, meaning the more it is used the more the base Brass will show through. It will age with you. Steel: Made from solid stainless steel and refined by hand. Steel is Buster + Punch's most durable finish and will remain the same for years to come.

Shown in steel

## Specifications

| COLOR       | ٠ | ٠ | ٠ | ٠ | ٠ | ٠ | ٠ | ٠ | ٠ | ٠ | ٠ | ٠ | ٠ | ٠ | ٠ | ٠ | ٠ | ٠ | ٠ | ٠ | ٠ | ٠ | ٠ | ٠ | ٠ | ٠ | ٠ |     | •  |   |    |     | N// | 4 |
|-------------|---|---|---|---|---|---|---|---|---|---|---|---|---|---|---|---|---|---|---|---|---|---|---|---|---|---|---|-----|----|---|----|-----|-----|---|
| BODY FINISH |   |   |   |   |   |   |   |   |   |   |   |   |   |   |   |   |   |   |   |   |   |   |   |   |   |   |   |     |    |   |    | St  | ee  | ŀ |
| WATTAGE     |   |   |   |   |   |   |   |   |   |   |   |   |   |   |   |   |   |   |   |   |   |   |   |   |   |   |   |     |    |   |    | .   | N/A | 4 |
| DIMMER      |   |   |   |   |   |   |   |   |   |   |   |   |   |   |   |   |   |   |   |   |   |   |   |   |   |   |   |     |    |   |    | .   | N/A | 4 |
| DIMENSIONS  |   |   |   |   |   |   |   |   |   |   |   |   |   |   |   |   |   |   |   |   |   |   |   |   |   |   |   | 11. | 8" | W | χl | 1.9 | 6"F | 1 |
| BULB        |   |   |   |   |   |   |   |   |   |   |   |   |   |   |   |   |   |   |   |   |   |   |   |   |   |   |   |     |    |   |    | . 1 | N/A | 4 |