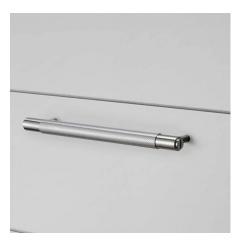

Cross Pull Bar By Buster + Punch

## Description

Buster + Punch's Pull Bar is refined by hand and features their signature diamond-cut, cross-knurl pattern. Black: Made from Aluminum and then anodized to give a deep Black finish.Brass: Made from precision-machined solid brass and finished with two layers of durable satin lacquer. This finish will age slowly, moving from radiant brass to deeper and golden within a few years.Steel: Made from solid stainless steel and refined by hand. Steel is Buster + Punch's most durable finish and will remain the same for years to come. Note: Some size/finish combinations are no longer available.

Shown in steel

CLICK TO VIEW PRODUCT