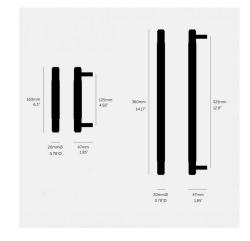

## Specifications

| COLOR       |
|-------------|
| BODY FINISH |
| WATTAGE     |
| DIMMER      |
| DIMENSIONS  |
| BULB        |