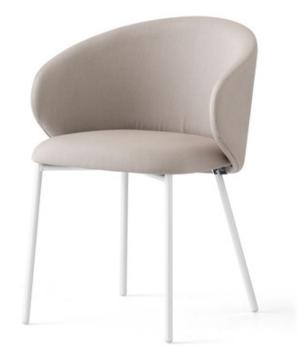

## DESCRIPTION

The Tuka Outdoor Chair has a tubular-metal frame which has been treated and coated for outdoor use. The seat and large wrap-around backrest have been filled with a water-draining padding. Made from water-repellent Sunbrella fabric, the covering protects against the fading effect of UV sunlight, as well as being mouldproof and stainproof.

Shown in: Matte Optic White / Sand Cook

| COLOR       |         | Sand Cook               |
|-------------|---------|-------------------------|
| BODY FINISH |         | Matte Optic White       |
| WATTAGE     |         | N/A                     |
| DIMMER      |         | N/A                     |
| DIMENSIONS  | 2       | 21.75"W x 30"H x 22.1"D |
| LAMP        |         | N/A                     |
|             |         |                         |
|             |         |                         |
|             |         |                         |
|             |         |                         |
|             |         |                         |
|             |         |                         |
|             |         |                         |
|             |         |                         |
|             |         |                         |
|             |         |                         |
|             |         |                         |
|             |         |                         |
|             |         |                         |
|             |         |                         |
|             |         |                         |
| SPEC #      |         | CON1119897              |
| SPEC #      |         | COMIII3837              |
|             |         |                         |
|             |         |                         |
|             |         |                         |
| COMPANY     | PROJECT | FIXTURE                 |