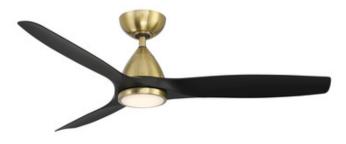

## DESCRIPTION

The sleek Skylark Smart Ceiling Fan with Light features three smartly designed robust blades that circulate air with grace, delivering comfort and illumination to your indoor or outdoor space. Equipped with an LED luminaire and quiet DC motor, this fan is an energy-efficient choice for your home. A Bluetooth remote control is included and enables motor on/off, 6 speeds, forward and reverse, and light on/off with dimming to 1%. The free Modern Forms app on your smart device is another control option, with functions including speed and light brightness adjustment, Adaptive Learning, scheduling, and fan grouping. The fan also integrates with smart home tech such as Google Assistant, Amazon Alexa/Echo, Samsung Smart Things, Ecobee, Control 4, and Josh.ai, for easy voice control. Optional accessories are sold separately. Note: Brushed Nickel and Soft Brass finishes are not suitable for coastal environments.

| SHADE COLOR           | N/A                      |
|-----------------------|--------------------------|
| BODY FINISH           | Soft Brass / Matte Black |
| WATTAGE               | 19.5W                    |
| DIMMER                | Included                 |
| DIMENSIONS            | 54"W x 14.7"H            |
| INTEGRATED LED MODULE |                          |
| LAMP                  | 1 x LED/19.5W/120V LED   |
|                       |                          |
| Technical Information |                          |
| LUMINOUS FLUX         | 1079 lumens              |
| LUMENS/WATT           | 55.33                    |
| LAMP COLOR            | 2700K                    |
| COLOR RENDERING       | 90 CRI                   |
|                       |                          |
|                       |                          |
|                       |                          |
|                       |                          |
|                       |                          |
|                       |                          |
| SPEC #                | MFR1125193               |
|                       |                          |
|                       |                          |