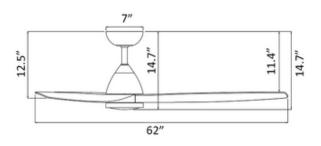

| SHADE COLOR           | N/A                      |
|-----------------------|--------------------------|
| BODY FINISH           | Soft Brass / Matte Black |
| WATTAGE               | 19.5W                    |
| DIMMER                | Included                 |
| DIMENSIONS            | 54"W x 14.7"H            |
| INTEGRATED LED MODULE |                          |
| LAMP                  | 1 x LED/19.5W/120V LED   |
|                       |                          |
| Technical Information |                          |
| LUMINOUS FLUX         | 1079 lumens              |
| LUMENS/WATT           | 55.33                    |
| LAMP COLOR            | 2700K                    |
| COLOR RENDERING       | 90 CRI                   |
|                       |                          |
|                       |                          |
|                       |                          |
|                       |                          |
|                       |                          |
|                       |                          |
| SPEC #                | MFR1125193               |
|                       |                          |
|                       |                          |