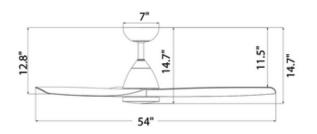

| SHADE COLOR           | N/A                      |
|-----------------------|--------------------------|
| BODY FINISH           | Soft Brass / Matte Black |
| WATTAGE               | 19.5W                    |
| DIMMER                | Included                 |
| DIMENSIONS            | 54"W x 14.7"H            |
| INTEGRATED LED MODULE |                          |
| LAMP                  | 1 x LED/19.5W/120V LED   |
|                       |                          |
| Technical Information |                          |
| LUMINOUS FLUX         | 1079 lumens              |
| LUMENS/WATT           | 55.33                    |
| LAMP COLOR            | 2700K                    |
| COLOR RENDERING       | 90 CRI                   |
|                       |                          |
|                       |                          |
|                       |                          |
|                       |                          |
|                       |                          |
|                       |                          |
| SPEC #                | MFR1125193               |
|                       |                          |
|                       |                          |