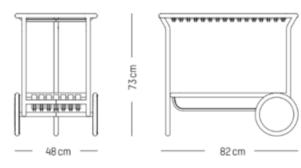

## Trolley

.

D: 48 cm | 19inch w: 82 cm | 32.3 inch H: 73 cm | 29 inch Weight: 9 kg | 20 lb

COMPANY PROJECT FIXTURE TYPE APPROVED BY DATE