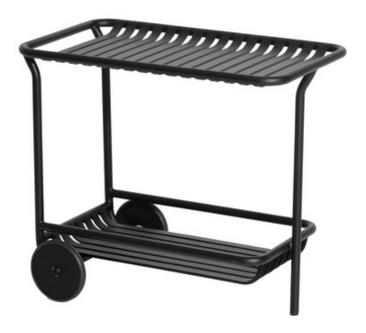

## DESCRIPTION

The Week-end Trolley is a must-have for any outdoor kitchen and summer dining. The Week-End Trolley has been designed to be practical and is easy to handle. Its two generous shelves make it an essential part of hosting large summer meals in the open air. The outdoor trolley is made of aluminum and a robust and easily recyclable material. Note: Suitable for outdoor covered locations.

 COLOR
 N/A

 BODY FINISH
 Black

 WATTAGE
 N/A

 DIMMER
 N/A

 DIMENSIONS
 32.3"W x 29"H x 19"D

 LAMP
 N/A

SPEC # PFT1125340